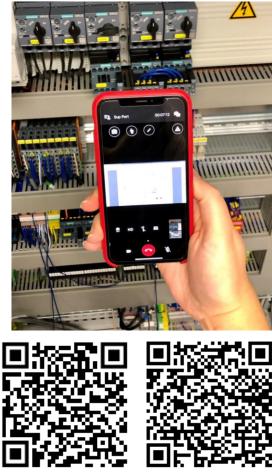

Get ready for next level support in just 3 easy steps:

- 1. Contact our service department to receive your offer for the Augmented Reality glasses with view+ license
- 2. Scan the QR code of your license with our AR glasses
- 3. Enjoy real-time Augmented Support from our experts

### USE VIEW<sup>+</sup> ON YOUR SMARTPHONE<sup>\*</sup>

view<sup>+</sup> is available for your smartphone as well. Follow these easy steps to use view+ on your smartphone:

- 1. Contact our service department to receive your offer for your view<sup>+</sup> license
- 2. Download our App for iOS or Android smartphones
- 3. Login with your personal QR code or Login information
- 4. Enjoy real-time support from our experts on your smartphone