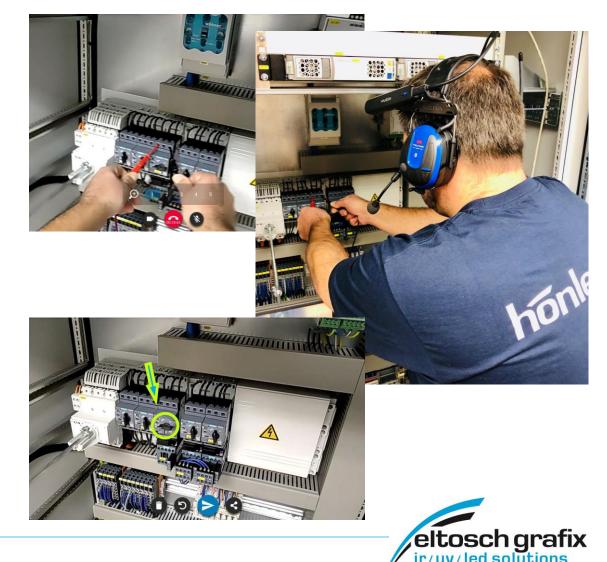

#### I SEE WHAT YOU SEE PERSPECTIVE

we see what you see, and we will help you fix it - use our Augmented Reality glasses to communicate with our service team and show them what you are working on in real-time

#### AUGMENTED REALITY POINTER

let our experts direct you with our augmented reality pointer to show you exactly where to fix any issue

#### HANDS-FREE OPERATION

get all the information and guidance you need from our experts all while you are working with both hands

#### COMMUNICATE IN LOUD ENVIRONMENTS

use our Augmented Reality glasses with noise cancelling headphones – keep safe and stay connected with our experts even if you are working in a loud environment

#### **REAL-TIME ACCESS TO INFORMATION**

receive drawings, wiring diagrams and other instructions on the Augmented Reality glasses or let our expert share his screen with you to support your work

## USE VIEW<sup>+</sup> ON AUGMENTED REALITY GLASSES

to access all the benefits of our remote support. view<sup>+</sup> is pre-installed on our Augmented Reality glasses. The integrated camera enables the exchange of live information. The noise-canceling headset protects you from dangerous noise and allows conversations in noisy environments. Use the hands-free function to work with both hands while getting live support from our experts.