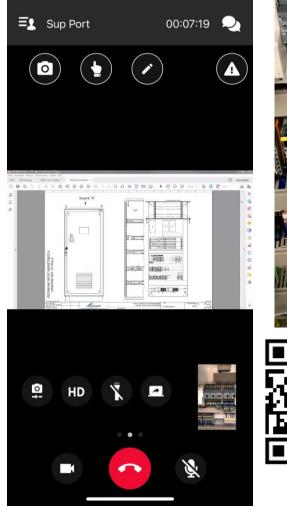

#### VIDEO- & TEXT- CHAT

remote support has never been that easy - communicate directly with our experts to facilitate worldwide support

#### **REAL-TIME ACCESS TO INFORMATION**

receive drawings, wiring diagrams and other instructions on the Augmented Reality glasses or let our expert share his screen with you to support your work

## USE VIEW<sup>+</sup> ON AUGMENTED REALITY GLASSES

to access all the benefits of our remote support. view<sup>+</sup> is pre-installed on our Augmented Reality glasses. The integrated camera enables the exchange of live information. The noise-canceling headset protects you from dangerous noise and allows conversations in noisy environments. Use the hands-free function to work with both hands while getting live support from our experts.